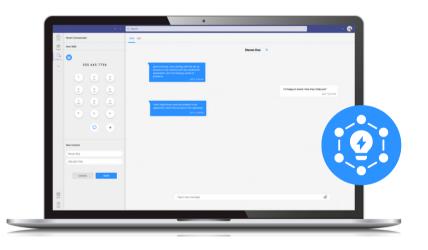

# SmartCommunicator takes communications automation to the next level within MS Teams

Activate SMS/MMS messages seamlessly through our in-app user interface, accessible across both desktop and mobile platforms. Our app also integrates with Outlook contacts, streamlining your communication process by enabling you to text and call contacts directly from within the app, eliminating the need to navigate between multiple platforms. We can also integrate with your CRM, enhancing the efficiency and effectiveness of your outreach efforts.