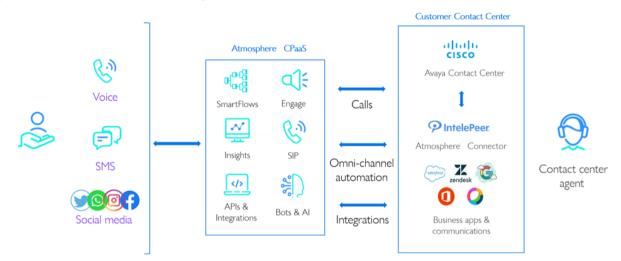

## Create the new customer experience, no rip and replace required

IntelePeer's CPaaS integrates with your existing contact center solution to give you access to automation, AI, analytics, application integrations, PSTN connectivity, SMS enablement, and social media interactions. You get to keep the system you know and love while layering on cloud-based innovation.

Enable cloud-based capabilities with IntelePeer's CPaaS